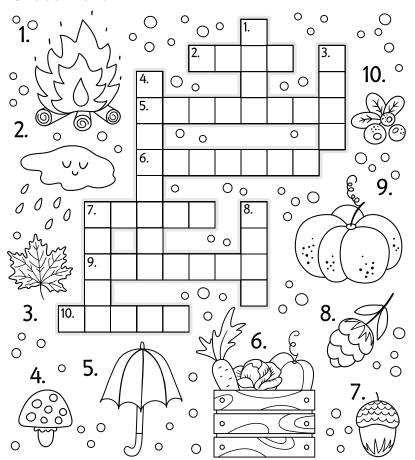

## Match the shadow











Crossword





## Scripture challenge

Find this passage in your Bible. What page is it on? Read it aloud before dinner.

What are YOU thankful for this year?

Give thanks for everything to God the Father in the name of our Lord Jesus Christ.

**EPHESIANS 5:20** 

Spot the differences 00 0 行 C CHRIST CHURCH 🔛 Oak Brook | Butterfield | ChristChurch.us

| Н | Н | А | Р | Р | L | E | S | Q | Р |
|---|---|---|---|---|---|---|---|---|---|
| А | С | 0 | R | Ν | С | D | D | W | U |
| D | J | Т | U | R | к | E | Y | Е | М |
| Р | Е | М | J | R | Н | А | Т | 0 | Р |
| L | Ρ | А | А | U | Т | U | М | Ν | К |
| х | Ι | Ρ | D | М | Н | F | Y | D | I |
| С | Е | L | С | Е | S | Е | Н | Е | Ν |
| 0 | V | Е | С | А | Ν | D | L | Е | В |
| R | G | В | L | Е | А | F | F | Т | N |
| Ν | Н | А | R | v | Е | S | Т | Т |